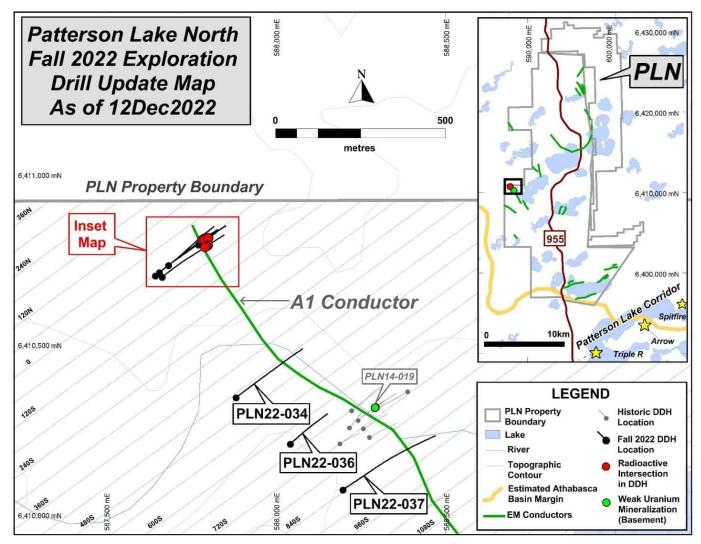

### High-Grade Mineralization Expands Up-Dip and On-Strike

December 12, 2022 (Source) – Fission 3.0 Corp (TSXV: FUU) (OTCQB: FISOF)(Fission 3" or "the Company") is pleased to announce the results of the second and third follow up holes (PLN22-039 and PLN22-040 respectively), as well as an additional fourth follow up hole (PLN22-041) to the new high-grade discovery hole PLN22-035 at the A1 Conductor. Two of the three holes intersected significant radioactivity; PLN22-040 along strike from the discovery hole, and PLN22-041 up-dip from PLN22-038 (see Press Releases Nov 21, 2022, and Nov 30, 2022). This completes the PLN fall drill program on the Company's 100% owned Patterson Lake North "PLN" project in the southwest Athabasca Basin region of Saskatchewan, Canada. Drilling at A1 is scheduled to restart in early January and a large drill program is being planned.

Drilling Highlights from follow up holes PLN22-039, PLN22-040 and PLN22-041:

**PLN22-040** was a 23 m step out targeting along strike and grid south from discovery hole PLN22-035 and intersected the radioactive structure over 11.5 m between 260.0 m and 278.0 m.

**PLN22-041** intersected the radioactive structure up-dip from PLN22-038 at a vertical depth of 200m.

12.0 m continuous mineralization >300 cps (between 198.5 m to 210.5 m), including 1.85 m of total composite mineralization >10,000 cps over a 5.25 m interval (between 204.5 to 209.75 m) with a peak of 18,800 cps at 208.5 m

**PLN22-039** was planned to target on section and 15 m down-dip from the discovery hole PLN22-035. Unfortunately, due to significant drill hole deviation the hole steepened excessively, and the target was missed. A structure was intersected 42m down dip from 274.5 m to 283.0 m. No anomalous radioactivity was recorded.