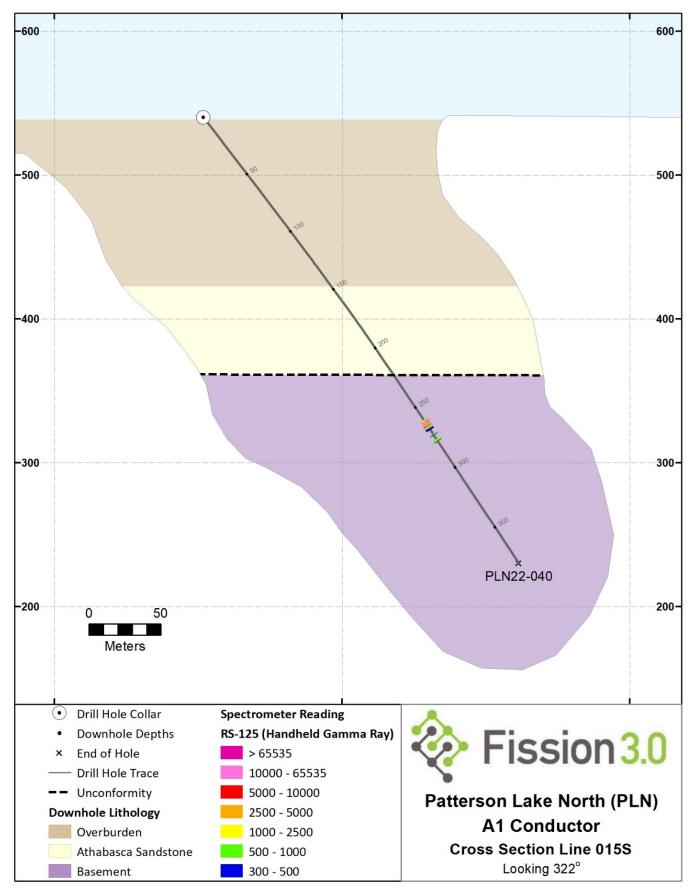

Drilling Highlights from follow up holes PLN22-039, PLN22-040 and PLN22-041:

**PLN22-040** was a 23 m step out targeting along strike and grid south from discovery hole PLN22-035 and intersected the radioactive structure over 11.5 m between 260.0 m and 278.0 m.