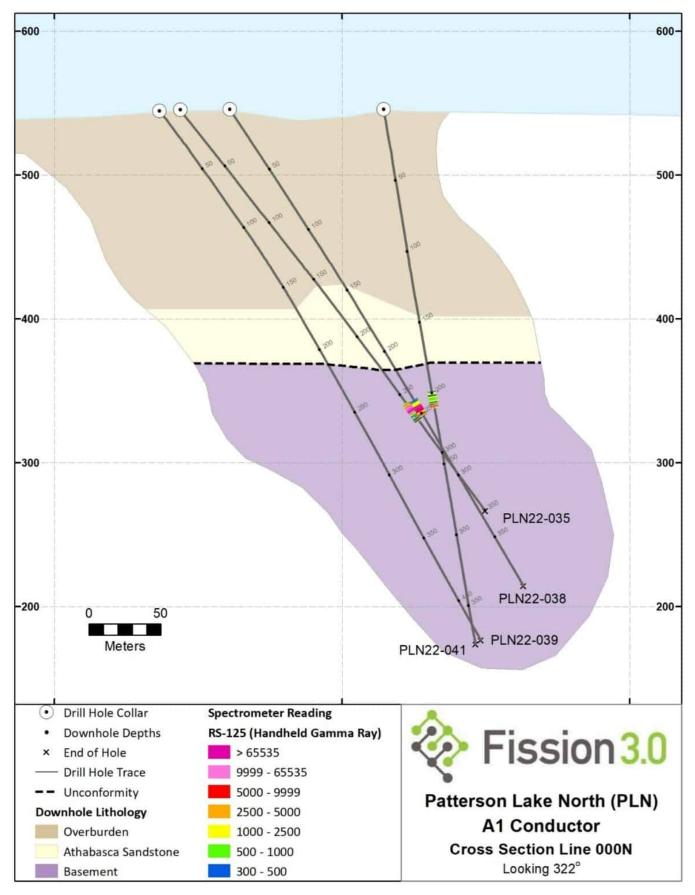

Drilling Highlights from follow up holes PLN22-039, PLN22-040 and PLN22-041:

**PLN22-040** was a 23 m step out targeting along strike and grid south from discovery hole PLN22-035 and intersected the radioactive structure over 11.5 m between 260.0 m and 278.0 m.

**PLN22-041** intersected the radioactive structure up-dip from PLN22-038 at a vertical depth of 200m.

12.0 m continuous mineralization >300 cps (between 198.5 m to 210.5 m), including 1.85 m of total composite mineralization >10,000 cps over a 5.25 m interval (between 204.5 to 209.75 m) with a peak of 18,800 cps at 208.5 m

**PLN22-039** was planned to target on section and 15 m down-dip from the discovery hole PLN22-035. Unfortunately, due to significant drill hole deviation the hole steepened excessively, and the target was missed. A structure was intersected 42m down dip from 274.5 m to 283.0 m. No anomalous radioactivity was recorded.