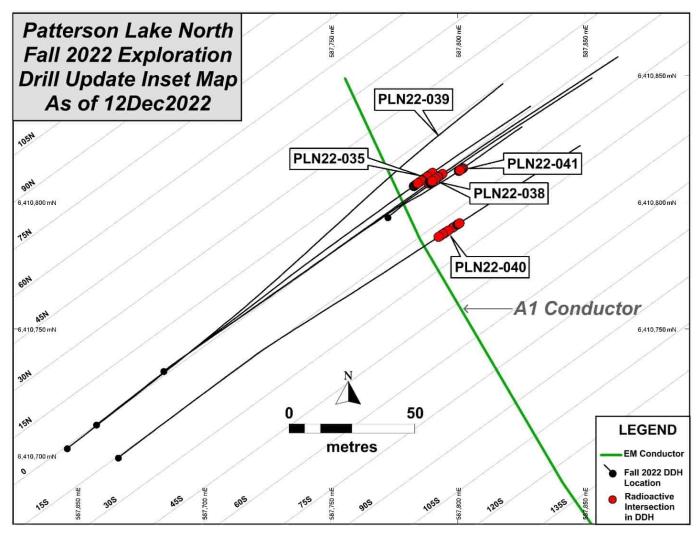

### High-Grade Mineralization Expands Up-Dip and On-Strike

December 12, 2022 (Source) – Fission 3.0 Corp (TSXV: FUU) (OTCQB: FISOF)(Fission 3" or "the Company") is pleased to announce the results of the second and third follow up holes (PLN22-039 and PLN22-040 respectively), as well as an additional fourth follow up hole (PLN22-041) to the new high-grade discovery hole PLN22-035 at the A1 Conductor. Two of the three holes intersected significant radioactivity; PLN22-040 along strike from the discovery hole, and PLN22-041 up-dip from PLN22-038 (see Press Releases Nov 21, 2022, and Nov 30, 2022). This completes the PLN fall drill program on the Company's 100% owned Patterson Lake North "PLN" project in the southwest Athabasca Basin region of Saskatchewan, Canada. Drilling at A1 is scheduled to restart in early January and a large drill program is being planned.

Drilling Highlights from follow up holes PLN22-039, PLN22-040 and PLN22-041:

**PLN22-040** was a 23 m step out targeting along strike and grid south from discovery hole PLN22-035 and intersected the radioactive structure over 11.5 m between 260.0 m and 278.0 m.

**PLN22-041** intersected the radioactive structure up-dip from PLN22-038 at a vertical depth of 200m.

12.0 m continuous mineralization >300 cps (between 198.5 m to 210.5 m), including 1.85 m of total composite mineralization >10,000 cps over a 5.25 m interval (between 204.5 to 209.75 m) with a peak of 18,800 cps at 208.5 m

**PLN22-039** was planned to target on section and 15 m down-dip from the discovery hole PLN22-035. Unfortunately, due to significant drill hole deviation the hole steepened excessively, and the target was missed. A structure was intersected 42m down dip from 274.5 m to 283.0 m. No anomalous radioactivity was recorded.